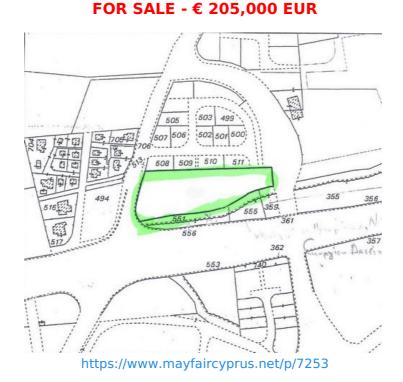

## LAND

**Property features** 

| Prop No.<br>City:<br>Area: | 7253<br>Larnaca<br>Pyla |
|----------------------------|-------------------------|
| Plot:                      | 8409 m <sup>2</sup>     |
| Coverage<br>factor:        | 40 %                    |
| Title deeds:               | Yes                     |
| Property<br>Type:          | Residential<br>Land     |

A residential land situated along on the new residential area of Pyla, that is found just after the exit of the main road of Larnaca to Famagusta. Land size: 8409sq.m Coverage: 40%

New

Condition:

Mayfair Properties Corner of 1 Arch Makariou III & Gr Afxentiou Ave. Shop 7, Akamia Centre, 6017, Larnaca, Cyprus Tel: +357 248 187 30< Fax: +357 248 187 740 E-mail: info@mayfaircyprus.com Website: www.mayfaircyprus.com