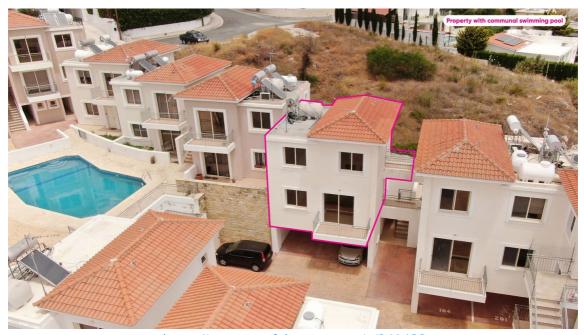

## **Two Bedroom Townhouse, Pegeia, Paphos**

**FOR SALE - € 135,000 EUR** 

https://www.mayfaircyprus.net/p/241432

Prop No. 241432

**Paphos** City:

Pegeia Area:

Bedrooms: 2 Bedrooms

Covered area: 5 m<sup>2</sup>

Title deeds:

Property Type: **Apartment** 

Condition:

Yes

Resale

WEDNESDAY 17/04/2024 at 15:00 - 17:00 pm

FRIDAY 12/04/2024 at 9:00 - 11:00 am

Semi-detached two storey-house

The ground floor comprises of an open plan living, dining room with kitchen, guest W/C, yard and a terrace. The first floor is comprised of a bathroom, two bedrooms and terrace. Furthermore the property offers two storage areas

and exclusive right of use of parking space on the ground floor.

The asset is located approx. 500m east of Pegeia village centre.

Location coordinates: 34.88398063, 32.38806522

**Property features** 

**OPEN HOUSE** 