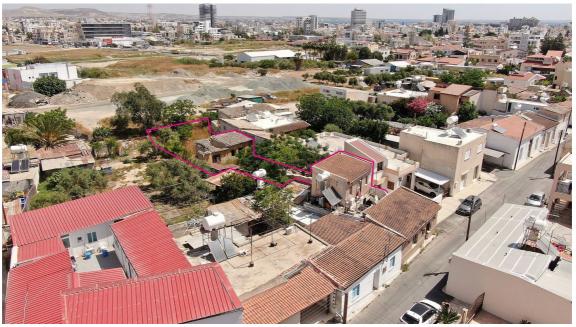

Residential plot, extending to about 405 sq.m. in total, is located along Archiepiskopou Kirillou II str., about 500m southeast of Spyrou Kyprianou Avenue and about 180m southeast of High School Petraki Kyprianou. The property has a flat surface and falls within Zone  $\Pi \alpha 8 \alpha$ , with a building coefficient of 140%, coverage of 70%, and permission for 2 floors (8.3m) of construction. Within the property the is an old small building with no value.