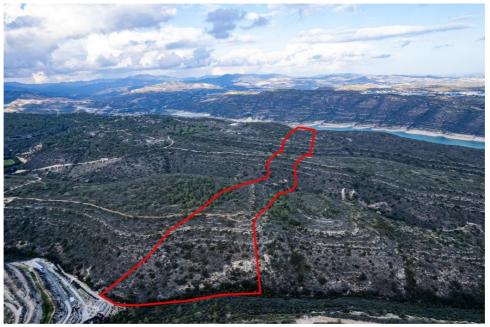

## **FOR SALE - € 185,000 EUR**

https://www.mayfaircyprus.net/p/241395

| Prop No.<br>City:               | 241395<br>Limassol             | The property is a field in Souni Zanakia. It is located 550 meters from the Kouris Reservoir and 1,5km from the center of the village. |
|---------------------------------|--------------------------------|----------------------------------------------------------------------------------------------------------------------------------------|
| Area:<br>Plot:                  | Souni<br>123487 m <sup>2</sup> | The field has an area of 123,487sqm and it is situated 180m from the nearest registered road.                                          |
| Coverage<br>factor:             | <b>6</b> %                     | Property features                                                                                                                      |
| Building<br>factor:             | <b>6</b> %                     |                                                                                                                                        |
| Property<br>Type:<br>Condition: | Agricultural<br>Plot<br>Resale |                                                                                                                                        |