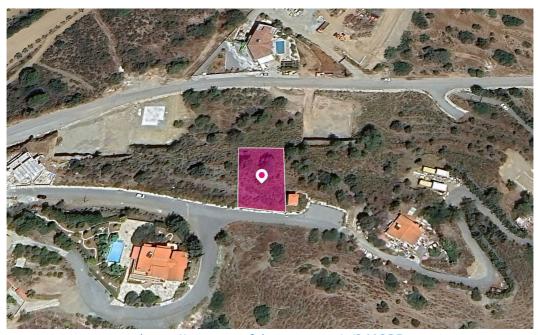

## Residential Plot in Monagroulli, Limassol

FOR SALE - € 38,000 + VAT EUR

https://www.mayfaircyprus.net/p/241335

Prop No. 241335
City: Limassol
Area: Monagroulli
Plot: 804 m<sup>2</sup>
Title deeds: Yes

Property Type: Plot
Condition: Resale

Residential plot, extending to about 804 sq.m. in total. The property has a rectangular shape and a flat surface. Access to the plot is via a registered road with a total frontage of approx. 23m

The asset is located approx. 600m north the Village's Square and some 2km north of Limassol – Nicosia highway.

The property falls within Zone H5, with a building coefficient of 30%, coverage of 20%, and permission for 2 floors (8.3m) of construction.

GPS coordinates: 34.754307, 33.213067

**Property features** 