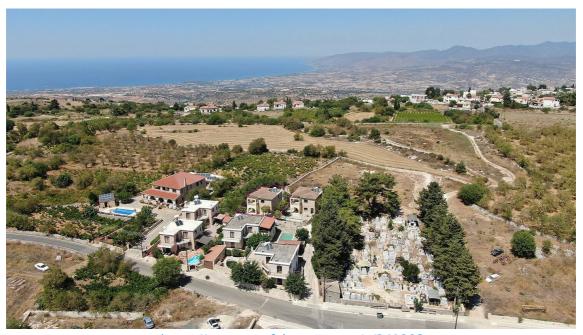

## Two-storey 4 bedroom house in Ineia, Paphos

**FOR SALE - € 175,000 EUR** 

https://www.mayfaircyprus.net/p/241293

Prop No. 241293
City: Paphos
Area: Ineia

Bedrooms: 4 Bedrooms
Bathrooms: 4 Baths
Covered area: 21 m²
Plot: 929 m²

Title deeds: Yes
Property Type: Detached
Condition: Resale

Two identical two-storey, 4 bedrooms houses, situated within a plot of land extending to approximately. 929 sq.m, located in Ineia, Paphos

The property under consideration is located on the north side of the plot.

The ground floor of the house is comprised of a hall, an open plan dining room / kitchen area, one en-suite bedroom, W/C, covered and uncovered terraces. The first floor is comprised of 3 bedrooms, one of which is en-suite and the other two en-suite with bathrooms and a kitchenette. Externally the property offers a paved floor and a swimming pool. Furthermore, the house has exclusive right of use for an uncovered parking space and large garden area.

The asset is located approximately. 600m northwest from the centre of Inia village and approximately. 700m southwest of the centre of Drouseia. The immediate area includes newly development houses.

The property falls within Zone  $K\alpha 8\delta$ , with a building coefficient of 60%, coverage of 35%, and permission for 2 floors (7m) of construction.