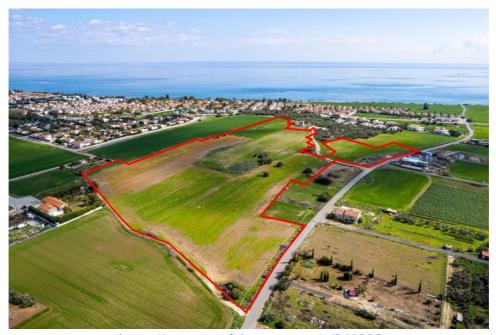

**Building** factor:

**15** %

**Property Agricultural** 

Plot Type: Condition: Resale The property is a share (14,20%) of an agricultural field in Pervolia. It is located next to Rigena Tower, 400m from the sea.

The field has a total land area of 73,412sqm and Gordian's share corresponds approximately to 10,424sqm. It has access from a registered asphalted road.