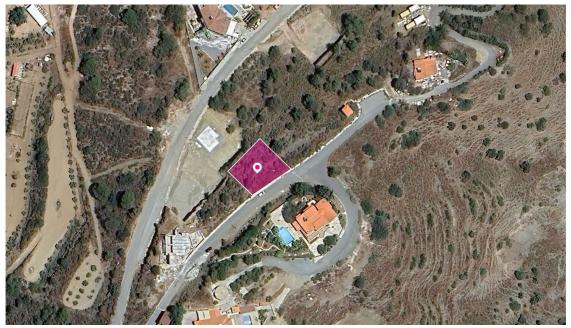

Residential plot of 755 sq. m. in total. Access to the plot is via a registered road with a total frontage of approx. 29m.

The asset is located approx. 600m north of the Village's Square and some 2km north of the Limassol – Nicosia highway.

The property falls within Zone H5, with a building coefficient of 30%, coverage of 20%, and permission for 2 floors (8.3m) of construction.

GPS coordinates: 34.754098, 33.212585