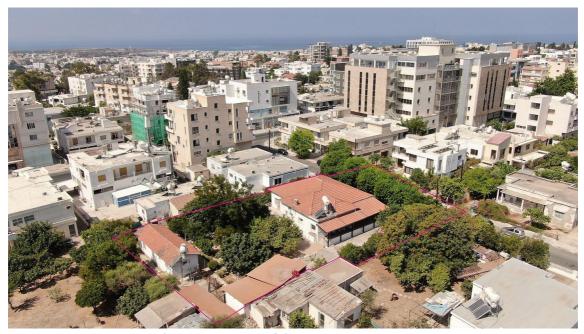

## (Share) Ground Floor House, Dimos Paphou/Agios Theodoros, Paphos

**FOR SALE - € 235,000 EUR** 

https://www.mayfaircyprus.net/p/240970

The asset is located approx. 450m from the motorway.

floor house located inside the plot.

GPS coordinates: 34.773706 32.430042

25% share of a plot. The property under consideration is a 3 bedroom ground

The property falls within Zone KΓ3, with a building coefficient of 140%,

coverage of 50%, and permission for 3 floors (13.5m) of construction.

Prop No. 240970

City: **Paphos** 

**Agios** Area: **Theodoros** 

3 Bedrooms Bedrooms:

Plot:

1254 m<sup>2</sup>

Title deeds: Yes

**Property** 