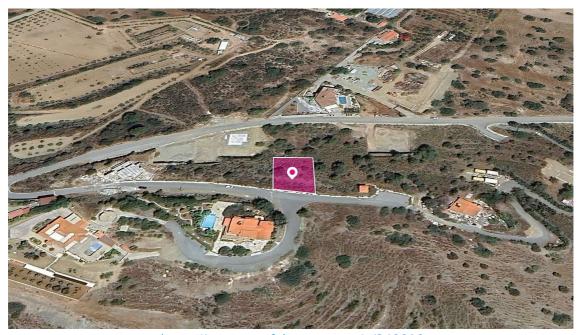

Residential plot, extending to about 736 sq.m. in total. The property has rectangular shape with a total frontage of approx. 24m

The asset is located approx. 600m north the Village's Square and some 2km north of Limassol – Nicosia highway.

The property falls within Zone H5, with a building coefficient of 30%, coverage of 20%, and permission for 2 floors (8.3m) of construction.

GPS coordinates: 34.754179, 33.212920

**Property features** 