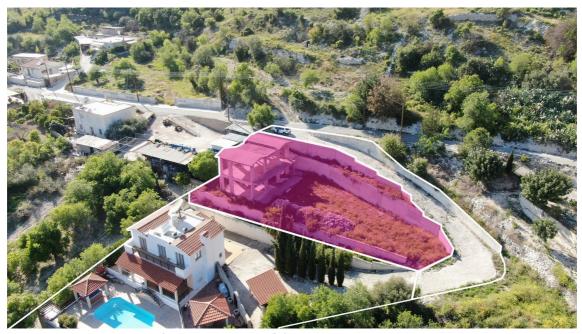

## Shared Incomplete Detached House, Episkopi, Paphos

FOR SALE - € 69,000 + VAT EUR

https://www.mayfaircyprus.net/p/240629

Prop No. 240629
City: Paphos
Area: Episkopi
Plot: 2007 m²

Title deeds: Yes

Property Type: **Detached** Condition: **Resale** 

This is a 50% share of a field with land area 2,007 sq.m.. Within our share there is an incomplete concrete construction.

The property falls into a residential Zone H2 with building density 90% and building coverage of 50% max height 8.3 m.

The asset is located approximately 150m from Episkopi centre and 11km from A6 motorway.

GPS Coordinates: 34.793365 32.524719

**Property features** 