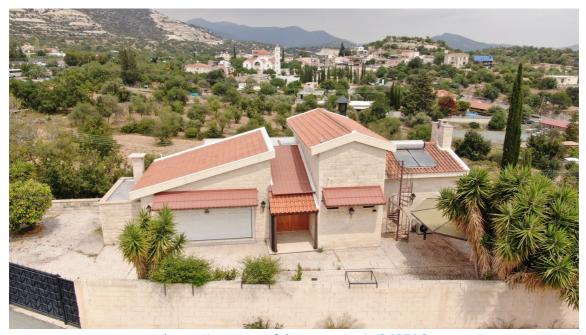

## **Detached house in Apesia, Limassol**

**FOR SALE - € 395,000 EUR** 

https://www.mayfaircyprus.net/p/240516

Prop No. 240516
City: Limassol
Area: Apesia

Bedrooms: **3 Bedrooms**Bathrooms: **2 Baths**Covered area: **46 m<sup>2</sup>** 

Plot: 1849 m<sup>2</sup>
Title deeds: Yes

Property Type: **Detached**Condition: **Resale** 

Two-storey detached house arranged over a semi-basement and ground floor level. The semi-basement level is arranged over a living room, a dining room, a kitchen and a laundry room and an additional living room with a fireplace, a guest bathroom and two additional rooms. The ground floor is comprised of an entrance lobby, an office, a bedroom with an en-suite walk in closet and a bathroom and a fireplace. It also consists of a covered garage area and a boiler room. The house benefits from central heating and A/C split units.

The property enjoys an unobstructed green view of the wider area.

The asset is located approx. 120m north of the Limassol- Apesia main road, and approx. 300m west from the Apesia village centre.

GPS coordinates: 34.788041777994, 32.97505140492