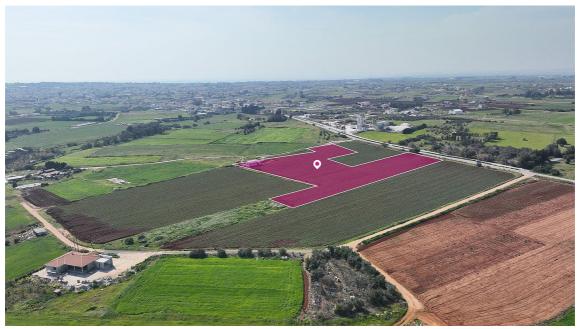

57% share of an agricultural field, extending to about 16.265 sq.m. in total. Access to the field is via a registered road with total frontage of approx. 55m

The asset is located approx. 2km from the motorway, and approx. 2.2km from Xylofagou community centre

The property falls within Zone  $\Gamma \alpha 2$ , with a building coefficient of 60%, coverage of 60%, and permission for 2 floors (8m) of construction.