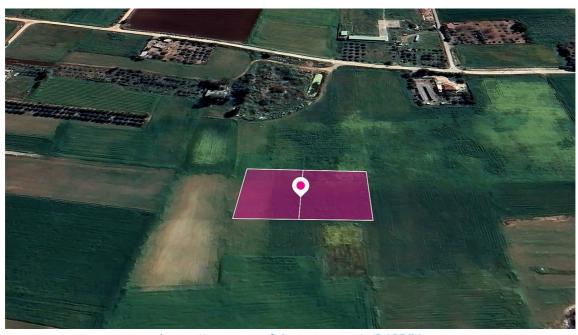

## Two Fields, Xylofagou

**FOR SALE - € 25,000 EUR** 

https://www.mayfaircyprus.net/p/240351

Prop No. 240351
City: Larnaca
Area: Xylofagou

Plot: **4891 m<sup>2</sup>** 

Title deeds: Yes

Property **Agricultural** 

Type: Land Condition: Resale

Two fields, extending to about 4.891 sq.m. in total. The property has a

square shape.

The asset is located 2.7km from Xylofagou community centre.

This property consists of:

Property with registration number 0/1362 extending to approximately 2.526

sq.m

Property with registration number 0/1363 extending to approximately 2.365

sq.m

Both fields fall within Zone  $\Gamma$ .