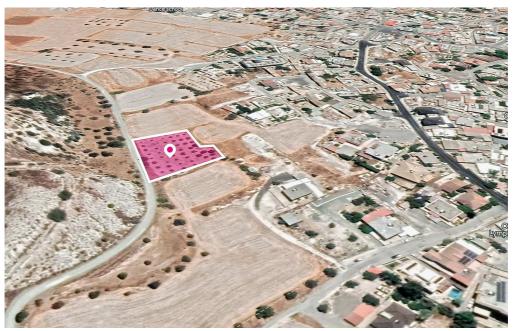

## Share of a residential Field in Lympia, Nicosia

FOR SALE - € 20,000 + VAT EUR

https://www.mayfaircyprus.net/p/240282

| Prop No.     | 240282              |
|--------------|---------------------|
| City:        | Nicosia             |
| Area:        | Lympia              |
| Plot:        | 2676 m <sup>2</sup> |
| Title deeds: | Yes                 |
| Property     | Agricultural        |
| Туре:        | Land                |
| Condition:   | Resale              |

Share of a residential field, extending to about 1,338 sq.m in total (50% share of 2.676 sq.m.). The property is located approximately 1km east of A2 motorway and 8km east of A1 motorway (Larnaca-Nicosia). The property falls within Zone K $\alpha$ 6, with a building coefficient of 90%, coverage of 50%, and permission for 2 floors (10m) of construction. The surrounding Area of the asset is primarily residential.