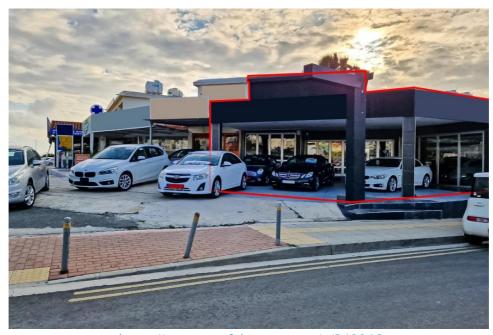

The building is located on Tombs of the King's avenue, 340m from the sea. It holds a corner position and has a land area of of 3,160sqm. The shops are unified and are tenanted by the "Luxury Cars Ltd" business.

As a unified shop, the property has an area of 91sqm, 25sqm mezzanine, and **Shop/Showroom** 3sqm covered verandas.

> It consists of an open plan space, one room, and a toilet. The shops occupy the eastern section of the building with a frontage of 13m.