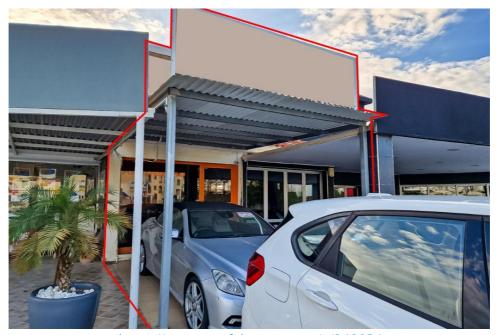

**Property** Type:

**Shop/Showroom** 

Condition: Resale

The property is a shop in Mouttalos. The shop (no. 12) is situated on the ground floor of 'Margarita' retail complex, a two-storey building. The building is located on Tombs of the King's avenue, 340m from the sea. It holds a corner position and has a land area of of 3,160sqm. The shop has an area of 28sqm and 14sqm mezzanine. It consists of an open plan space, one room, and a toilet. The shop occupies the eastern section of the building with a frontage of 8m. It has the exclusive right of use of the yard with no. 35.