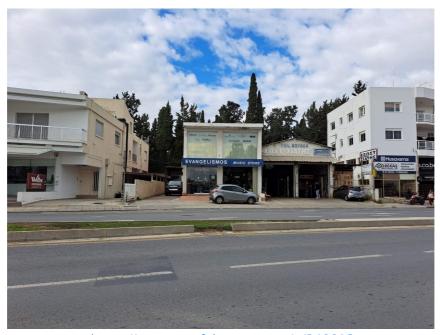

## **Commercial Property for Sale**

**FOR SALE - € 600,000 EUR** 

https://www.mayfaircyprus.net/p/240013

Prop No. 240013
City: Larnaca
Area: Sotiros
Covered area: 250 m²

Plot: 300 m<sup>2</sup>

Coverage factor: **50** %

Building factor: 180 %

Title deeds: **Yes** 

Property Type: Whole building

Condition: Resale

One can buy a shop of about 250 square meters, ready to move in with an additional floor situated at one of its Larnaka's most commercial avenues. It belongs within the commercial zone E $\beta$ 2 that allows you up to 6 floors and height of 24 meters.

The title deeds is of 1/2 share and the whole plot can be sold as a package with an adjacent warehouse in it for the price of 900 000EURO