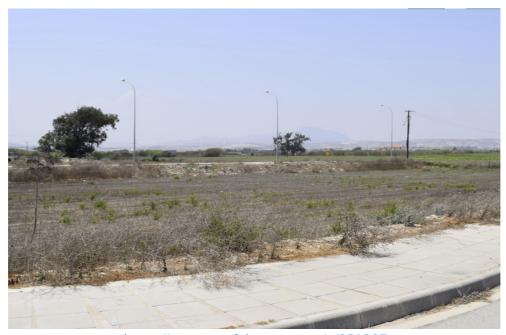

45 %

Yes

Property Type: Condition:

Touristic plot with a total area of 1.151 sqm located in an idyllic, quiet coastal area of Kiti and Pervolia Village, south-west of Larnaca city. The property is adjacent to a public road on its eastern and western boundary, at a distance of 3.5km north-west of the Pharos area and the E-Hotel and at a distance of 1.9km south-east of the Larnaca-Zygi costal road.

As a plot, it has a rather rectangular shape with a total frontage of 45 meters (approximately). Its surface is flat and even.

It is noted that the plot offers sea views.

The asset falls within the Touristic Planning Zone  $T2\alpha$ , with the following density and coverage coefficients: