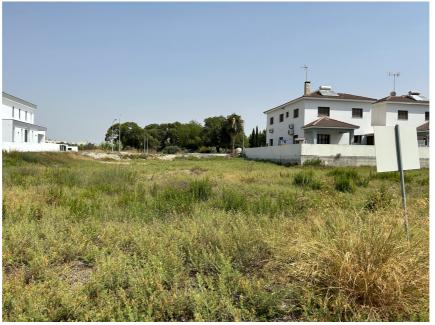

A full size plot of 569 sqm situated in a newly built area of Oroklini. It is next to a pedestrian strip and there a detached houses around to it built. Ideal for private built as well as developing residential. It has 90% density and 50% coverage of 8 meters and 2 floors. Also it doesn't have VAT.