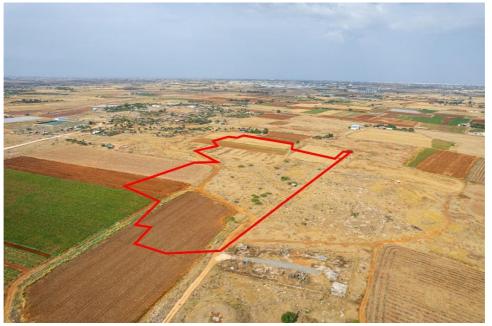

The property is a shared (50%) agricultural field in Liopetri. It is located 1km from Liopetri Primary School B and 1,4km from Liopetri centre. The property has a total area 37,753sqm and the corresponding Gordian share is 18,877 sqm. The field is situated 230m from the nearest registered road and it abuts a government land.