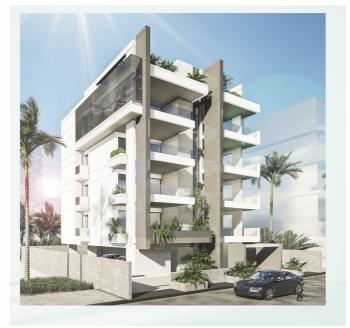

# **Two Bedroom top floor apartment**

## **FOR SALE - € 310,000 EUR**

https://www.mayfaircyprus.net/p/231124

| Prop No.<br>City:<br>Area:<br>Bedrooms:<br>Bathrooms:<br>Covered<br>area:<br>Uncovered<br>Veranda:<br>Title deeds:<br>Property<br>Type:<br>Condition: | 231124<br>Larnaca<br>Drosia<br>2 Bedrooms<br>2 Baths<br>78 m <sup>2</sup><br>45 m <sup>2</sup><br>No<br>Penthouse -<br>Top floor<br>New | <ul> <li>Property features</li> <li>City View</li> <li>Covered Parking</li> <li>Double Glazing</li> <li>En-suite</li> <li>Granite Worktop</li> </ul> | <ul> <li>Inter</li> <li>Lift</li> <li>Oper</li> <li>Park</li> <li>Press</li> </ul> |
|-------------------------------------------------------------------------------------------------------------------------------------------------------|-----------------------------------------------------------------------------------------------------------------------------------------|------------------------------------------------------------------------------------------------------------------------------------------------------|------------------------------------------------------------------------------------|
|-------------------------------------------------------------------------------------------------------------------------------------------------------|-----------------------------------------------------------------------------------------------------------------------------------------|------------------------------------------------------------------------------------------------------------------------------------------------------|------------------------------------------------------------------------------------|