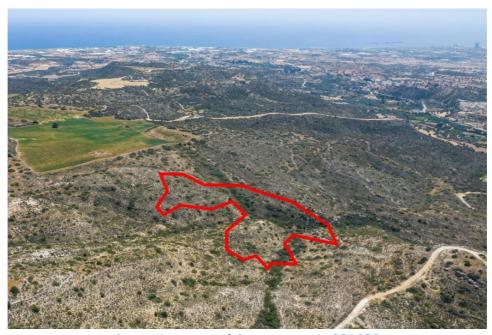

## Field in Choirokoitia, Larnaca

**FOR SALE - € 103,000 EUR** 

https://www.mayfaircyprus.net/p/231039

Prop No. 231039
City: Larnaca
Area: Choirokoitia
Plot: 32108 m<sup>2</sup>

Coverage factor:

**10** %

Building factor:

**10** %

Property Agricultural

Type: Plot Condition: Resale

The property is an agricultural field in Choirokoitia. It is located 1,7km from the village center and 1km from Nicosia - Limassol highway. The field has an area of 32,108sqm and abuts a public registered path along its southern boundary.