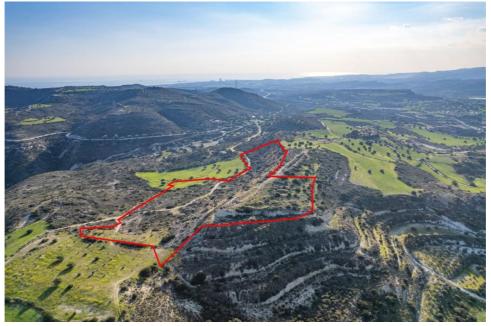

## Field in Choirokoitia, Larnaca

The property is an agricultural field in Choirokoitia. It is located 2km from the village center and 800m from Nicosia-Limassol highway. The field has an area of 41,138sqm and it is situated 170m from the nearest road.