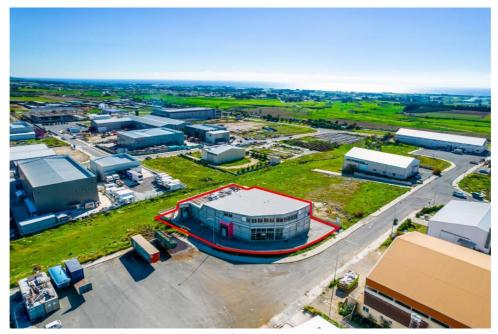

## Leasehold industrial warehouse in Agia Varvara, Paphos

**FOR SALE - € 620,000 EUR** 

https://www.mayfaircyprus.net/p/230672

Prop No. 230672 City: Paphos

Area: **Agia Varvara** 

Covered area: 1210 m<sup>2</sup>
Property Type: Warehouse
Condition: Resale

The property is a leasehold industrial warehouse in Agia Varvara. It is located within the 2nd Industrial Area of Paphos, 300m from Paphos - Limassol highway. The warehouse consists of a basement with an area of 230sqm, a ground floor with an area of 830sqm and a first floor with an area of 380sqm. It is built within a land area of 1,800sqm. The property offers close proximity to all amenities and excellent access to the highway.