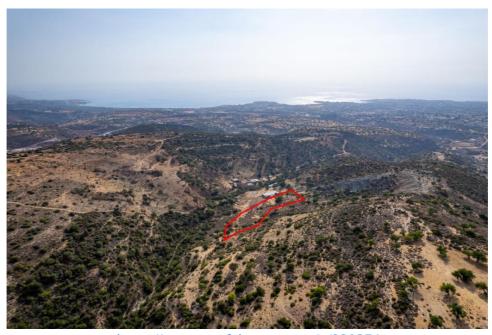

**Property Agricultural** 

Plot Type: Condition: Resale The asset is an agricultural field in Pegeia. It is located 2,3km from the center of the community and 600m from the main road connecting Pegeia and Akoursos. The field has an area of 2,676sqm. Within the field, there is an animal shed that extends to the adjacent field with parcel 35. There are available fields for sale nearby with website reference: 7632, 7630.