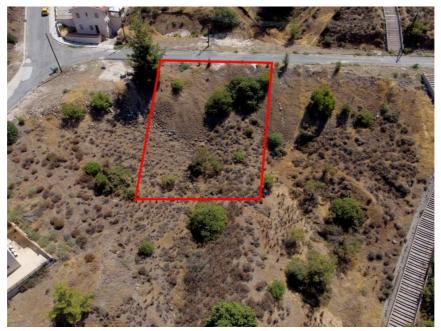

The asset is a plot in Evrychou. It is located 250m from the main road which leads to Troodos and 400m from the center of the community. The asset has a total land area of 687sqm with a frontage of 20m. It offers close proximity to amenities such as schools, bank, bakery, restaurants and cafes and easy access to the main road to Troodos.