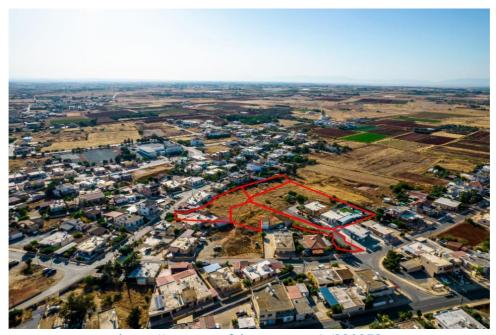

90 %

Property Residential

Type: Plot Condition: Resale

The asset consists of four adjacent fields in Liopetri. They are located 150m from B Primary School of Liopetri and 320m from the main road which leads to the Larnaca-Ayia Napa highway. Two out of four assets are shared. Parcel 320 is 50% shared and parcel 318 is 68% shared. The total corresponding area of the assets is 6,390sqm. It offers close proximity to all amenities and easy access to the main road to Frenaros.