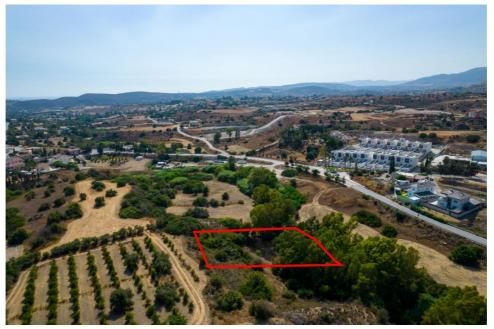

## Field in Monagroulli, Limassol

The property is a residential field in Monagroulli. It is located 540m from Monagrouli's center and 1,1km from Moni village and the highway. The field has an area of 1,673sqm and it is situated 60m from the closest registered road. It offers close proximity to amenities such as a primary school, a bakery, restaurants and cafes. It also provides easy access to the highway.