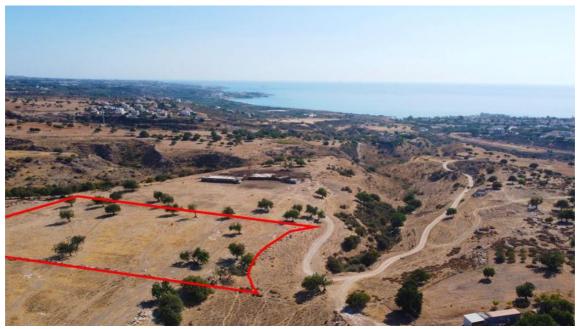

The property is a residential field in Pegeia. It is located 1.5km from St. George Avenue, and only 400m from the nearest road. The field has an area of 12,933sqm. It offers easy access to Coral Bay, restaurants, beaches and all amenities.