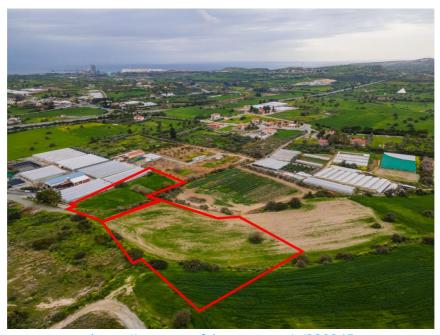

## Fields in Kalavasos, Larnaca

**FOR SALE - € 352,000 EUR** 

https://www.mayfaircyprus.net/p/230245

Prop No. 230245 City: Larnaca Area: **Kalavasos** Plot: 12376 m<sup>2</sup>

Coverage factor:

**35** %

**Building** 

**60** % factor:

Residential **Property** 

Plot Type: Condition: Resale The assets consist of two adjacent fields in Kalavasos. They are located 500m from Nicosia - Limassol highway and 4km from Zygi coastline. The fields have a total area of 12,376sqm. The asset offers close proximity to all amenities and easy access to the highway.