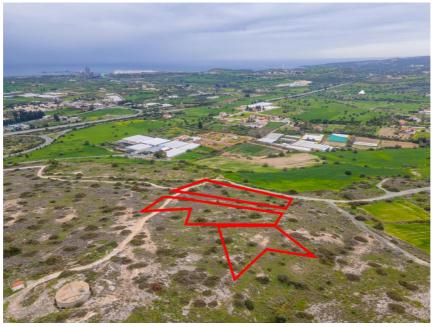

The assets consist of three adjacent fields in Kalavasos. They are located 500m from Nicosia - Limassol highway and 4km from Zygi coastline. The fields have a total area of 12,376sqm. Field with reg. no. 0/18990 occupies a corner position with a road frontage of 160m. Field with reg. no. 0/18991 has a road frontage of 35m. The asset offers close proximity to all amenities and easy access to the highway.