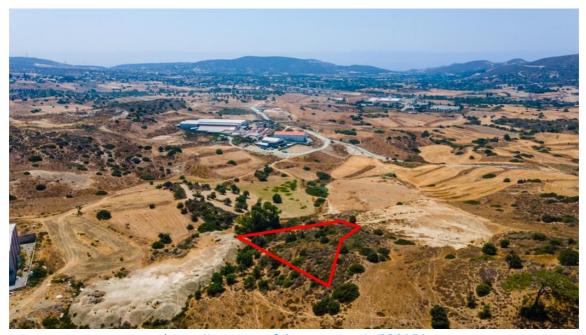

The asset is a field in Monagroulli. It is located 1,5km from the center of the village and 1km from the highway. The asset has an area of 1,273sqm. It is within 220m from the nearest registered road. The field offers close proximity to amenities and easy access to the highway.