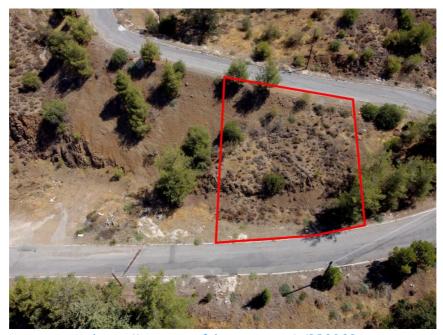

**Agricultural Property** 

**Plot** Type: Condition: Resale The asset is a plot in Evrychou. It is located 130m from the main road which leads to Troodos and 320m from the center of the community. The asset has a total land area of 590sqm with a frontage of 20m along its southwest border and 21m along its northeast border. It offers close proximity to amenities such as schools, bank, bakery, restaurants and cafes.