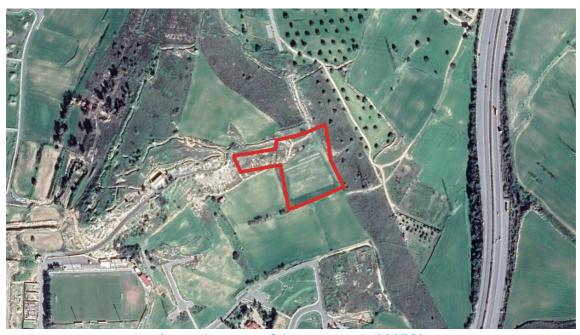

90 %

Title deeds: Yes

**Property** Residential

Land Type:

Condition:

This asset is a residential field in Pyla. The asset is located 750m from the UCLAN University Campus and 220m from the Larnaca - Ayia Napa motorway. The asset has a total area of 10,640sqm and is adjacent to a registered road. It belongs within the residential zone of H2 with 90% density and 50% coverage.