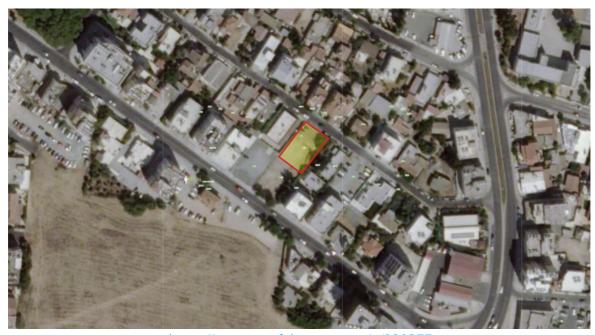

A hot opportunity to invest your money for two plots one next to each other excellent for development of mix use at Sotiros area. The commercial plot on Griva Digeni street is 604 square meters with 180% of density, 50% of coverage in Eb2 zone, 6 floors, 24 meters. The residential is next to it of 604 square meters and it falls within the residential zone of Ka3 with 140% density, 50% coverage, 4 floors and 17 meters. Each plot has an individual title deed but they need to be sold together.

Plots located in the center of the city and close to the all amenities, the Metropolitan Mall, local shops and entertainment choice of the Town Centre, minutes drive to Finikoudes, beaches and Larnaca Airport.