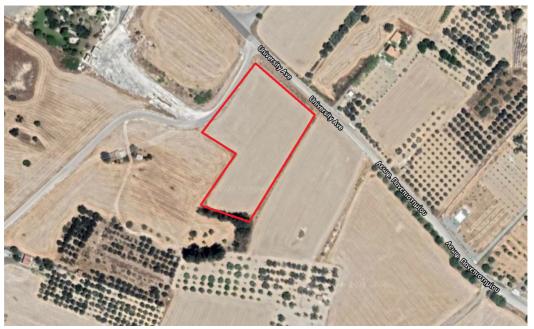

These 2 x residential Lands are located in Pyla, approx. 12 km from Larnaca Town Centre. Near to all amenities, less than one km to the beach, easy access to highway. The size of the lands is 2.622 sq.m. and 5.200 sq. m. Are falls within residential zone H2 with building density 90%, coverage 50% and maximum height allowance to build 2 floors (8,30 meters), with road access, electricity and water. These land comes for sale with Title Deeds.