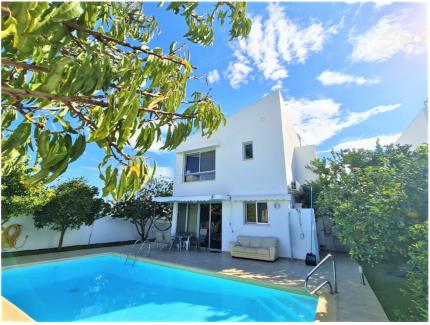

## FOR MONTHLY RENT - € 2,000 EUR

https://www.mayfaircyprus.net/p/200349

This 4 bedroom detached house is found in a quiet residential area of Pyla. The property is defined by quality and functionality. Built on 430 sq.m. of land and 240 sq.m. of internal covered areas, this property is spacious offering internal and outside comfortable living. Pyla has to offer all amenities, easy access to the motorway network and it is only 5 minutes away from Dekelia Road's cafes, restaurants, hotels and sandy beaches. Accommodation Comprises: living area, fully fitted kitchen, dining area, guest W.C., 4 bedrooms, main bathroom, en-suite to master bedroom, airconditions units, covered parking, garden with swimming-pool, BBQ area, utility room and store room.