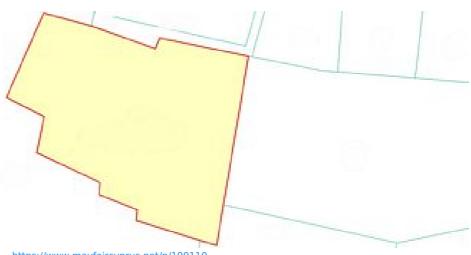

## FOR SALE - € 255,000 EUR

https://www.mayfaircyprus.net/p/190110

| Prop No.            | 190110              |
|---------------------|---------------------|
| City:               | Larnaca             |
| Area:               | Pyla                |
| Plot:               | 8696 m <sup>2</sup> |
| Coverage<br>factor: | 25 %                |
| Building<br>factor: | 40 %                |
| Title deeds:        | Yes                 |
| Property            | Residential         |
| Туре:               | Land                |
| Condition:          | New                 |

This is a huge residential piece of land with a huge potential. With an 8696 sqm, offering electricity, water, telecommunication and with density of 40%, coverage of 25% and maximum height allowance of 8.3 meters (meaning 2 floors), this is considered a great investment. The zone code is H4. It has an ideal location with easy access to the high way and amenities and is also near the beach. A property you should definitely see!