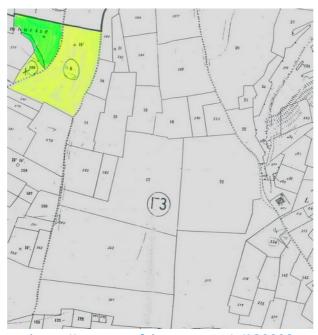

Building factor: **10** %

Title deeds: Yes

Property Agricultural

**50** %

Type: Land Condition: New

This Agricultural Land is located in a quiet village of Pyla, Larnaca district. The Land falls within agricultural zone I3 with building density 10 % and coverage 50 %. The agricultural land attaching the residential area, marked on topographic map of the area with green color and it has water and electricity very nearby. The size of the land is 50168 sq.m and it comes for sale with Title Deeds. The offeres selling price 90,000 Euros per donum.