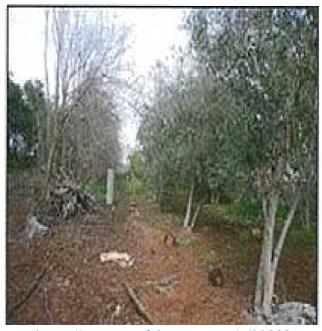

## **FOR SALE - € 300,000 EUR**

https://www.mayfaircyprus.net/p/11002

Prop No. 11002
City: Larnaca
Area: Xylofagou
Plot: 7358 m²

Title deeds: Yes

Property **Agricultural** 

Type: Land Condition: New

This agricultural land is situated in Xylophagou, which is a short 10 minute drive from the towns of Ayia Napa and Larnaca town and airport. The size of the land is 7358 sq.m. It has electricity, water and 500 olive trees. The property comes with title deeds.