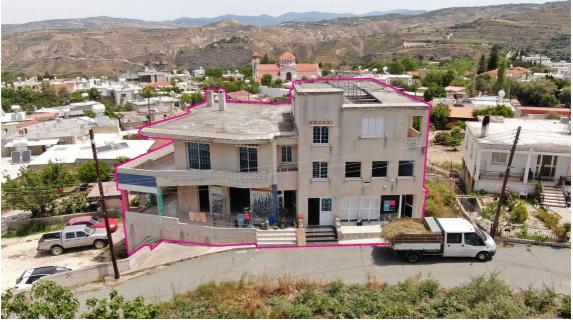

The property relates to 3 parcels of land, located at Giolou community, Paphos. The building in consideration falls within plot with Reg No. 0/6523 and plot no.239, the remaining two parcels with no.230 and 231 are empty, however the entrance to the semi-basement of the building within plot no.239 is through these ones.

Three-storey building consisting of an underground parking space, two ground floor shops and an apartment on the first floor. The shops are comprised of an open plan area on the ground floor, a storage space and toilets on the mezzanine. The apartment on the first floor is comprised of an open plan living/dining area, a kitchen with dining room, a guest W/C, and terraces, furthermore the upper floor of the apartment is comprised of three bedrooms (one of which is en-suite), a bathroom and terraces. In addition the property offers a basement comprising of parking spaces and storage rooms.